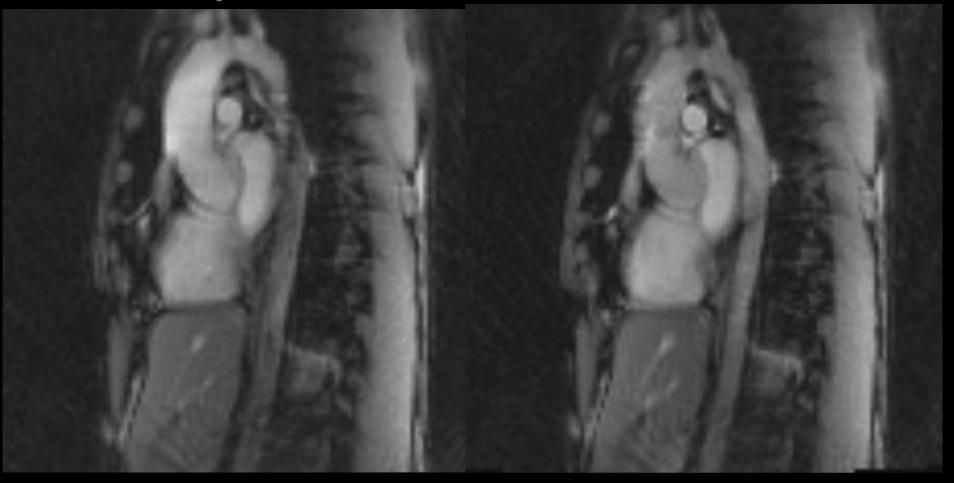

## patient with restenosis of CoA

standard scan: morphology volumes flow

prepare real-time slice orientations

**Sohrab Fratz, Munich** Nice, February 2015

Invasive pressure measurement by CMR without flouroscopy iCMR workshop