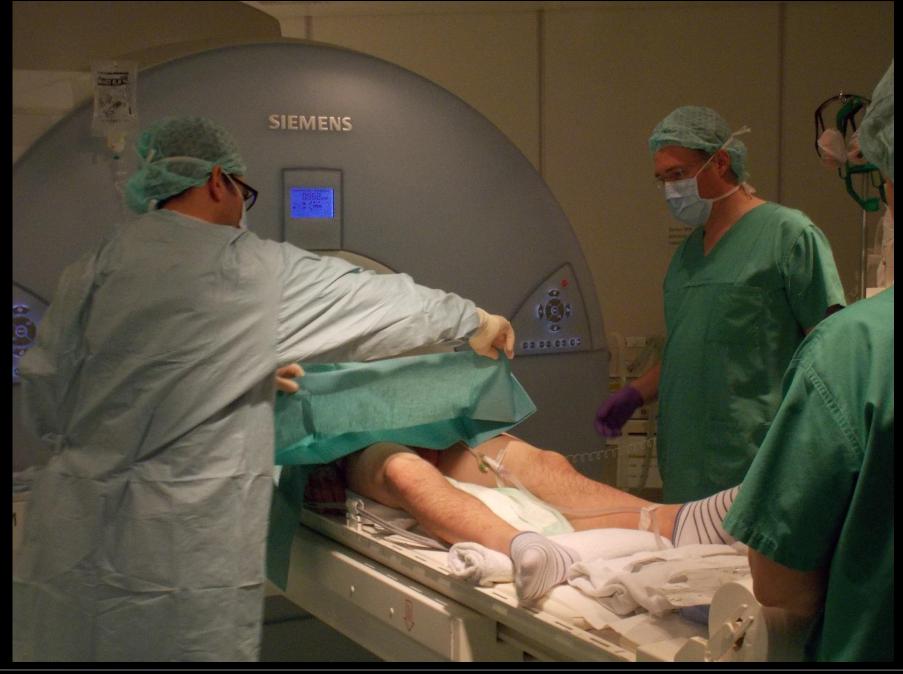

# Invasive pressure measurement by CMR without flouroscopy

Sohrab Fratz



Pediatric Cardiology and Congenital Heart Disease
Deutsches Herzzentrum München
(German Heart Center Munich)



















» MRT tauglich MRI capable

Elektrisch nicht leitend electrically insulating







## invasive pressure measurement

### pig





## invasive pressure measurement

## pig

























### invasive pressure measurement

## patient with restenosis of CoA













standard scan: morphology volumes flow

prepare real-time slice orientations



































**Sohrab Fratz, Munich** Nice, February 2015





Invasive pressure measurement by CMR without flouroscopy iCMR workshop

**Sohrab Fratz, Munich** Nice, February 2015





Invasive pressure measurement by CMR without flouroscopy iCMR workshop

**Sohrab Fratz, Munich** Nice, February 2015















# Invasive pressure measurement by CMR without flouroscopy

### Sohrab Fratz



Pediatric Cardiology and Congenital Heart Disease
Deutsches Herzzentrum München
(German Heart Center Munich)