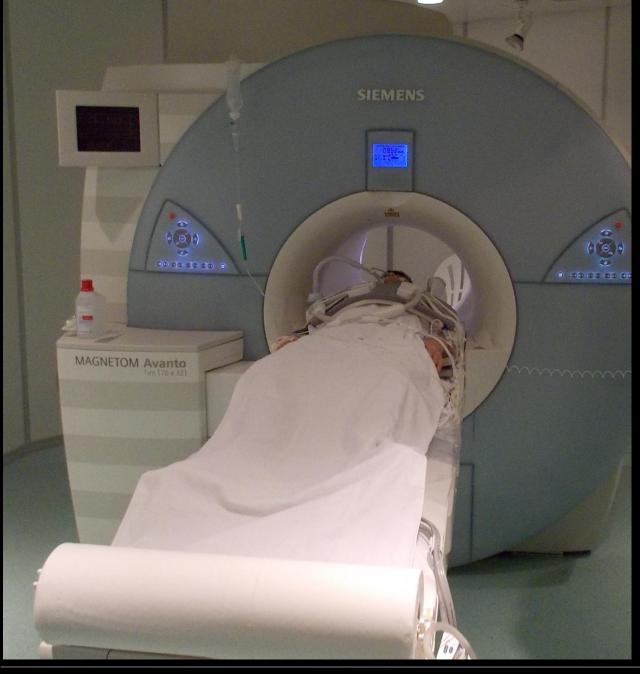

# Invasive pressure measurement by CMR without flouroscopy

Sohrab Fratz



Pediatric Cardiology and Congenital Heart Disease
Deutsches Herzzentrum München
(German Heart Center Munich)



















» MRT tauglich MRI capable

Elektrisch nicht leitend electrically insulating







## invasive pressure measurement

### pig





## invasive pressure measurement

## pig

























### invasive pressure measurement

## patient with restenosis of CoA













standard scan: morphology volumes flow

prepare real-time slice orientations



































**Sohrab Fratz, Munich** Nice, February 2015





Invasive pressure measurement by CMR without flouroscopy iCMR workshop

**Sohrab Fratz, Munich** Nice, February 2015





Invasive pressure measurement by CMR without flouroscopy iCMR workshop

**Sohrab Fratz, Munich** Nice, February 2015















# Invasive pressure measurement by CMR without flouroscopy

### Sohrab Fratz



Pediatric Cardiology and Congenital Heart Disease
Deutsches Herzzentrum München
(German Heart Center Munich)