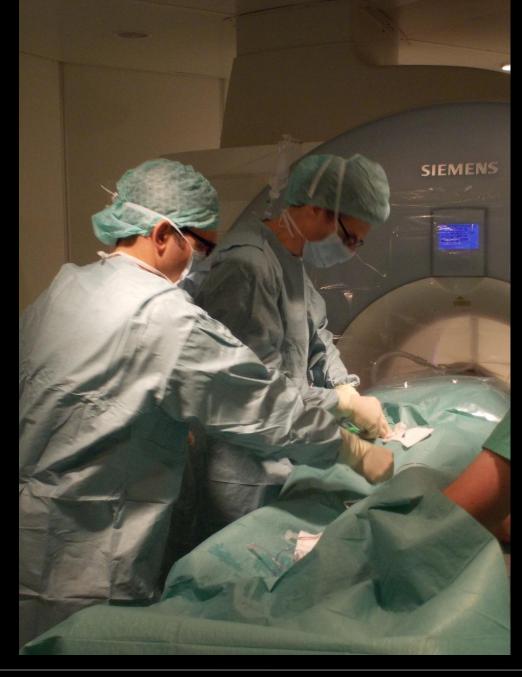

## patient with restenosis of CoA

standard scan: morphology volumes flow

prepare real-time slice orientations

**Sohrab Fratz, Munich** Nice, February 2015

Invasive pressure measurement by CMR without flouroscopy iCMR workshop