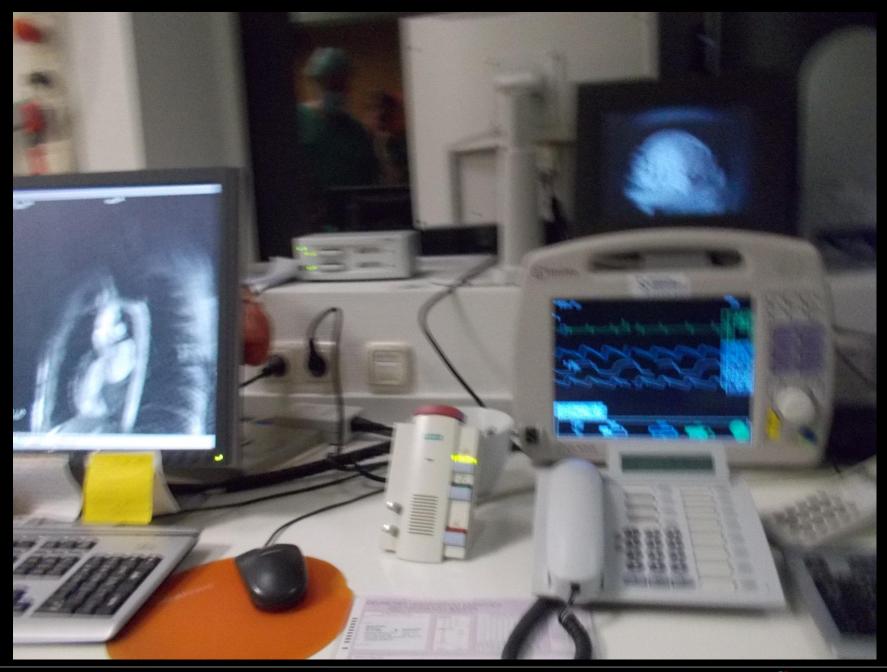

## patient with restenosis of CoA

standard scan: morphology volumes flow

prepare real-time slice orientations

**Sohrab Fratz, Munich** Nice, February 2015

Invasive pressure measurement by CMR without flouroscopy iCMR workshop