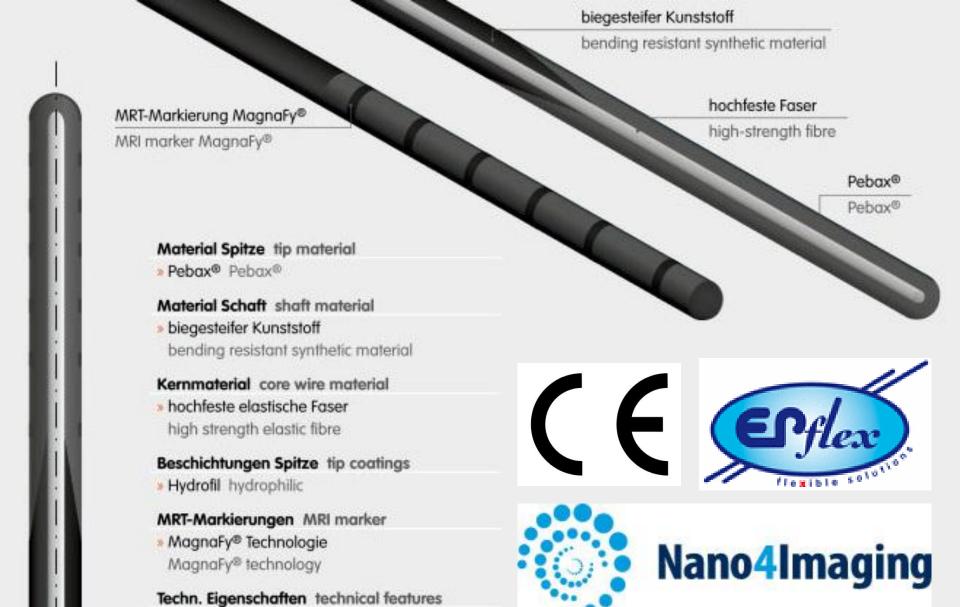

# Invasive pressure measurement by CMR without flouroscopy

Sohrab Fratz

Pediatric Cardiology and Congenital Heart Disease
Deutsches Herzzentrum München
(German Heart Center Munich)

» MRT tauglich MRI capable

Elektrisch nicht leitend electrically insulating