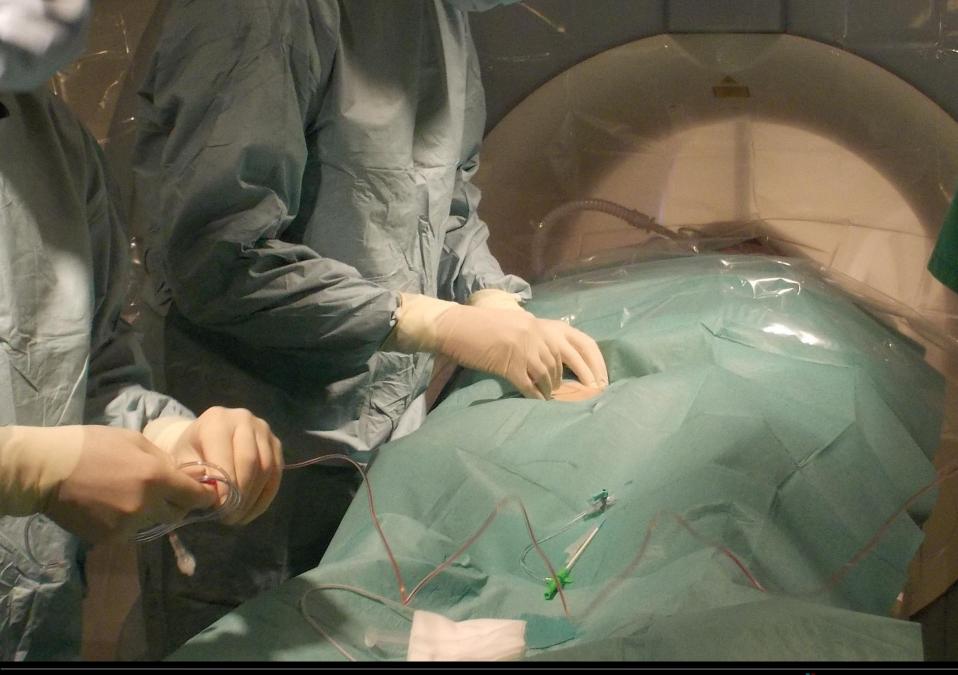

# Invasive pressure measurement by CMR without flouroscopy

Sohrab Fratz



Pediatric Cardiology and Congenital Heart Disease
Deutsches Herzzentrum München
(German Heart Center Munich)



















» MRT tauglich MRI capable

Elektrisch nicht leitend electrically insulating







## invasive pressure measurement

### pig





## invasive pressure measurement

## pig

























### invasive pressure measurement

## patient with restenosis of CoA













standard scan: morphology volumes flow

prepare real-time slice orientations



































**Sohrab Fratz, Munich** Nice, February 2015





Invasive pressure measurement by CMR without flouroscopy iCMR workshop

**Sohrab Fratz, Munich** Nice, February 2015





Invasive pressure measurement by CMR without flouroscopy iCMR workshop

**Sohrab Fratz, Munich** Nice, February 2015















# Invasive pressure measurement by CMR without flouroscopy

### Sohrab Fratz



Pediatric Cardiology and Congenital Heart Disease
Deutsches Herzzentrum München
(German Heart Center Munich)