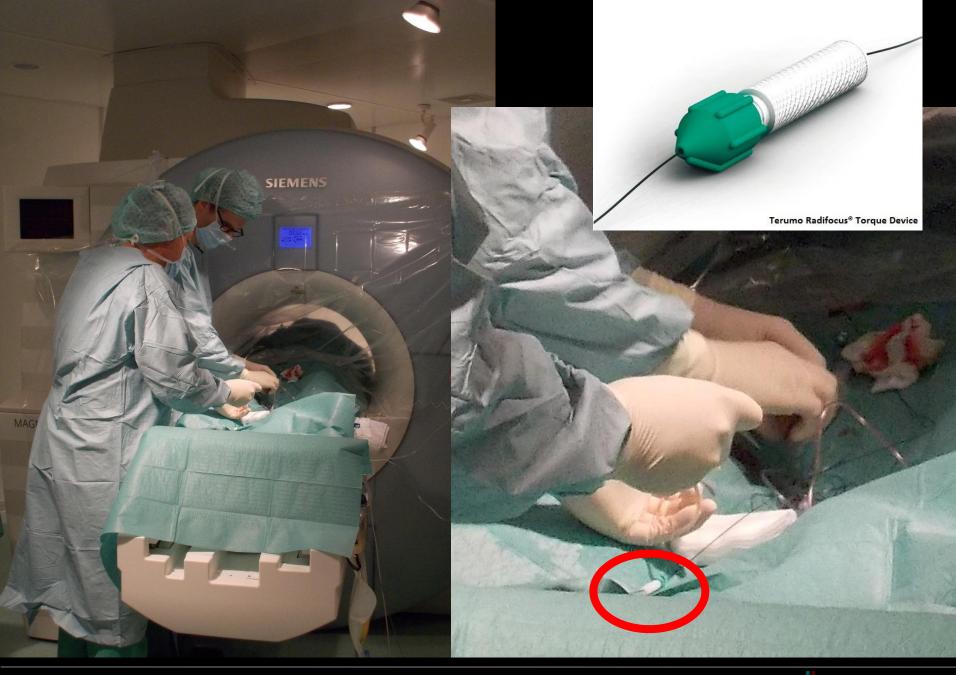

## patient with restenosis of CoA

standard scan: morphology volumes flow

prepare real-time slice orientations

**Sohrab Fratz, Munich** Nice, February 2015

Invasive pressure measurement by CMR without flouroscopy iCMR workshop