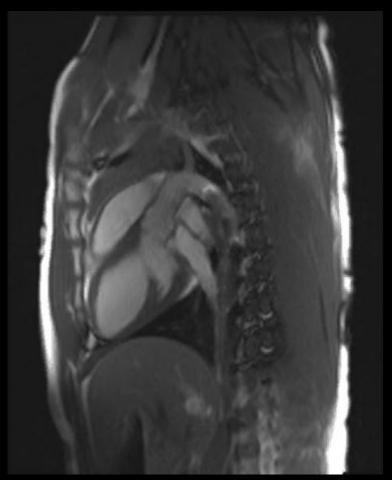

## patient with restenosis of CoA

standard scan: morphology volumes flow

prepare real-time slice orientations

**Sohrab Fratz, Munich** Nice, February 2015

Invasive pressure measurement by CMR without flouroscopy iCMR workshop