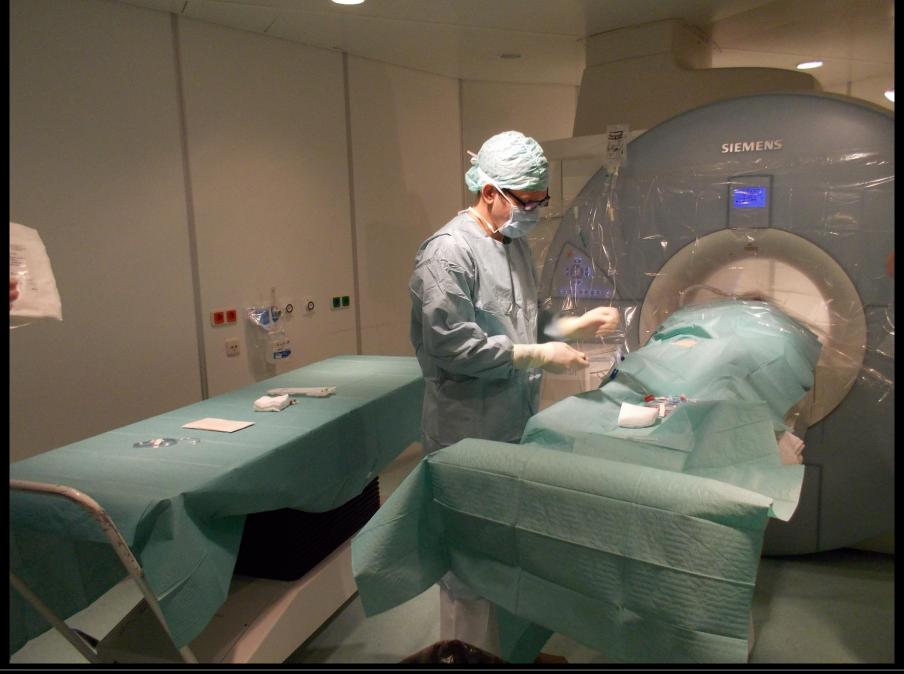

## patient with restenosis of CoA

standard scan: morphology volumes flow

prepare real-time slice orientations

**Sohrab Fratz, Munich** Nice, February 2015

Invasive pressure measurement by CMR without flouroscopy iCMR workshop