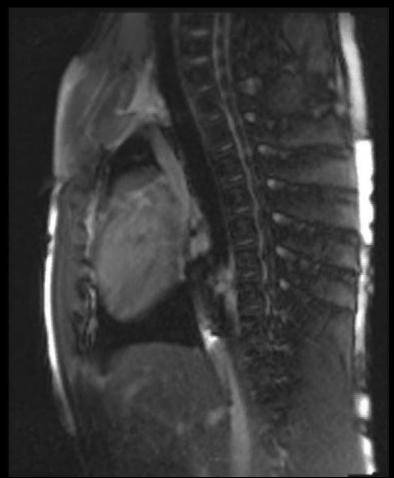

## patient with restenosis of CoA

standard scan: morphology volumes flow

prepare real-time slice orientations

**Sohrab Fratz, Munich** Nice, February 2015

Invasive pressure measurement by CMR without flouroscopy iCMR workshop