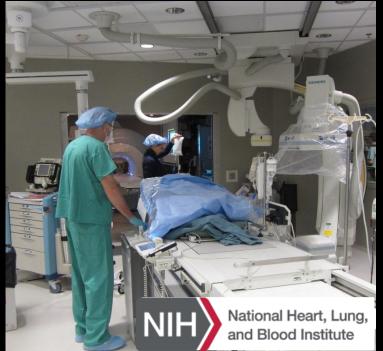

# Invasive pressure measurement by CMR without flouroscopy

Sohrab Fratz



Pediatric Cardiology and Congenital Heart Disease
Deutsches Herzzentrum München
(German Heart Center Munich)



















» MRT tauglich MRI capable

Elektrisch nicht leitend electrically insulating







## invasive pressure measurement

### pig





## invasive pressure measurement

## pig

























### invasive pressure measurement

## patient with restenosis of CoA













standard scan: morphology volumes flow

prepare real-time slice orientations



































**Sohrab Fratz, Munich** Nice, February 2015





Invasive pressure measurement by CMR without flouroscopy iCMR workshop

**Sohrab Fratz, Munich** Nice, February 2015





Invasive pressure measurement by CMR without flouroscopy iCMR workshop

**Sohrab Fratz, Munich** Nice, February 2015















# Invasive pressure measurement by CMR without flouroscopy

### Sohrab Fratz



Pediatric