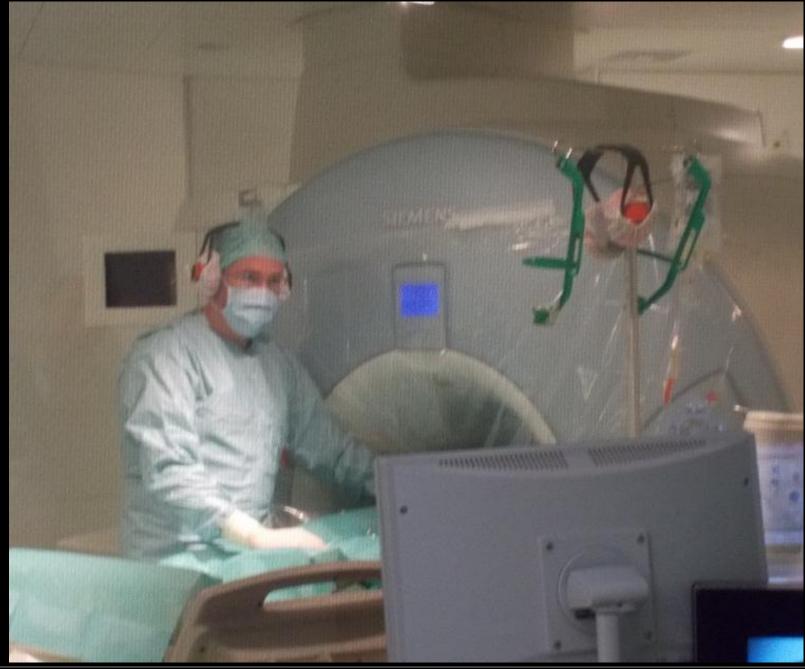

# Invasive pressure measurement by CMR without flouroscopy

Sohrab Fratz



Pediatric Cardiology and Congenital Heart Disease
Deutsches Herzzentrum München
(German Heart Center Munich)



















» MRT tauglich MRI capable

Elektrisch nicht leitend electrically insulating







## invasive pressure measurement

### pig





## invasive pressure measurement

## pig

























### invasive pressure measurement

## patient with restenosis of CoA













standard scan: morphology volumes flow

prepare real-time slice orientations



































**Sohrab Fratz, Munich** Nice, February 2015





Invasive pressure measurement by CMR without flouroscopy iCMR workshop

**Sohrab Fratz, Munich** Nice, February 2015





Invasive pressure measurement by CMR without flouroscopy iCMR workshop

**Sohrab Fratz, Munich** Nice, February 2015















# Invasive pressure measurement by CMR without flouroscopy

### Sohrab Fratz



Pediatric Cardiology and Congenital Heart Disease
Deutsches Herzzentrum München
(German Heart Center Munich)