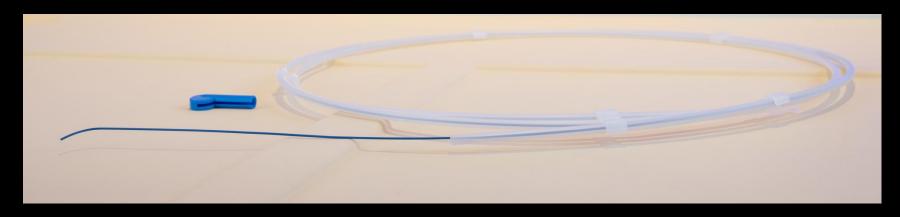

ology and Congenital Heart Disease
Deutsches Herzzentrum München
(German Heart Center Munich)



















» MRT tauglich MRI capable

Elektrisch nicht leitend electrically insulating







## invasive pressure measurement

### pig





## invasive pressure measurement

## pig

























### invasive pressure measurement

## patient with restenosis of CoA













standard scan: morphology volumes flow

prepare real-time slice orientations



































**Sohrab Fratz, Munich** Nice, February 2015





Invasive pressure measurement by CMR without flouroscopy iCMR workshop

**Sohrab Fratz, Munich** Nice, February 2015





Invasive pressure measurement by CMR without flouroscopy iCMR workshop

**Sohrab Fratz, Munich** Nice, February 2015















# Invasive pressure measurement by CMR without flouroscopy

### Sohrab Fratz



Pediatric Cardiology and Congenital Heart Disease
Deutsches Herzzentrum München
(German Heart Center Munich)