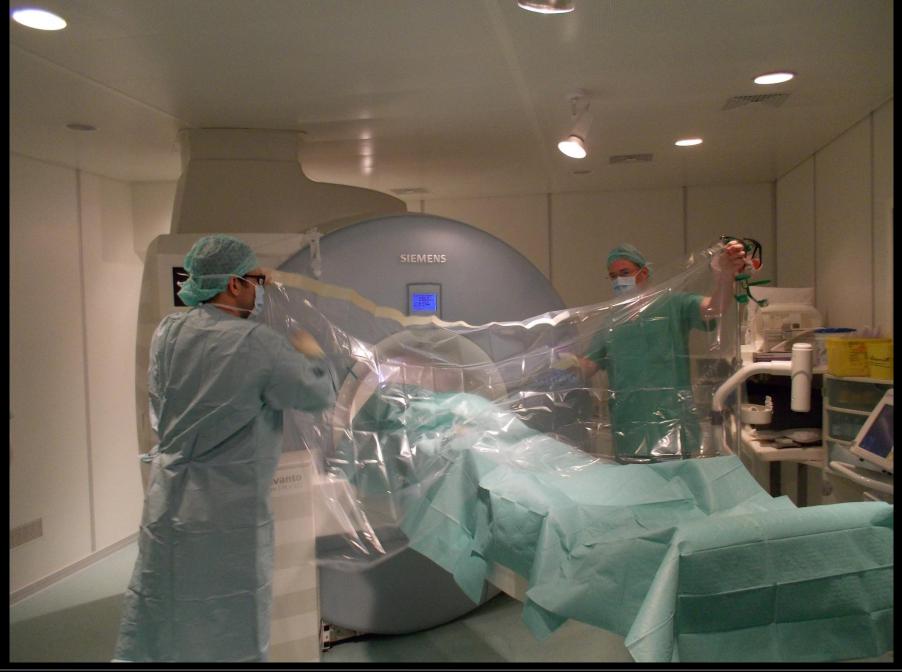

# Invasive pressure measurement by CMR without flouroscopy

Sohrab Fratz



Pediatric Cardiology and Congenital Heart Disease
Deutsches Herzzentrum München
(German Heart Center Munich)



















» MRT tauglich MRI capable

Elektrisch nicht leitend electrically insulating







## invasive pressure measurement

### pig





## invasive pressure measurement

## pig

























### invasive pressure measurement

## patient with restenosis of CoA













standard scan: morphology volumes flow

prepare real-time slice orientations



































**Sohrab Fratz, Munich** Nice, February 2015





Invasive pressure measurement by CMR without flouroscopy iCMR workshop

**Sohrab Fratz, Munich** Nice, February 2015





Invasive pressure measurement by CMR without flouroscopy iCMR workshop

**Sohrab Fratz, Munich** Nice, February 2015















# Invasive pressure measurement by CMR without flouroscopy

### Sohrab Fratz



Pediatric Cardiology and Congenital Heart Disease
Deutsches Herzzentrum München
(German Heart Center Munich)