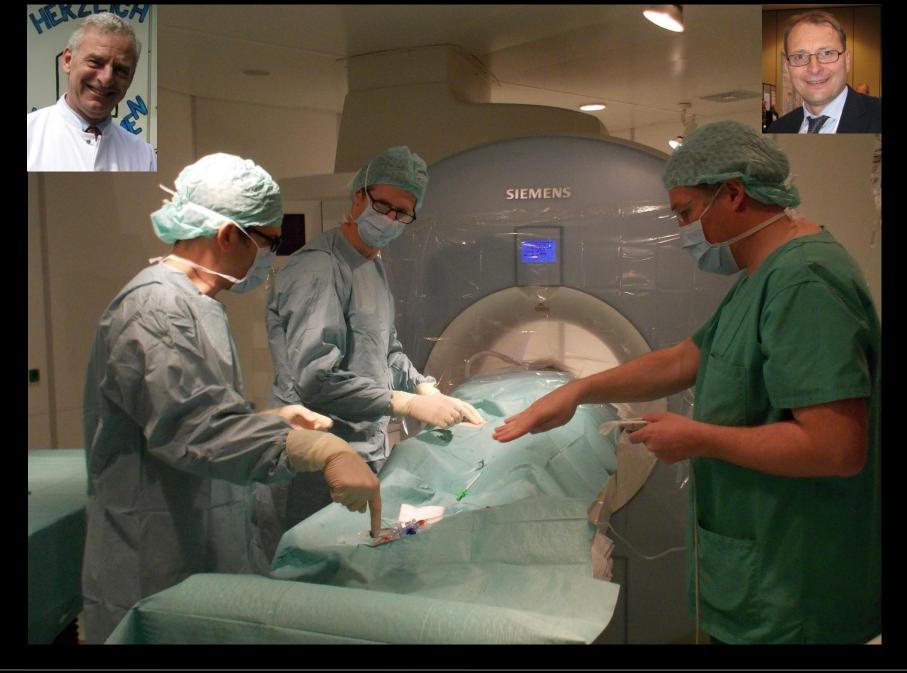

# Invasive pressure measurement by CMR without flouroscopy

Sohrab Fratz



Pediatric Cardiology and Congenital Heart Disease
Deutsches Herzzentrum München
(German Heart Center Munich)



















» MRT tauglich MRI capable

Elektrisch nicht leitend electrically insulating







## invasive pressure measurement

### pig





## invasive pressure measurement

## pig

























### invasive pressure measurement

## patient with restenosis of CoA













standard scan: morphology volumes flow

prepare real-time slice orientations



































**Sohrab Fratz, Munich** Nice, February 2015





Invasive pressure measurement by CMR without flouroscopy iCMR workshop

**Sohrab Fratz, Munich** Nice, February 2015





Invasive pressure measurement by CMR without flouroscopy iCMR workshop

**Sohrab Fratz, Munich** Nice, February 2015















# Invasive pressure measurement by CMR without flouroscopy

### Sohrab Fratz



Pediatric Cardiol