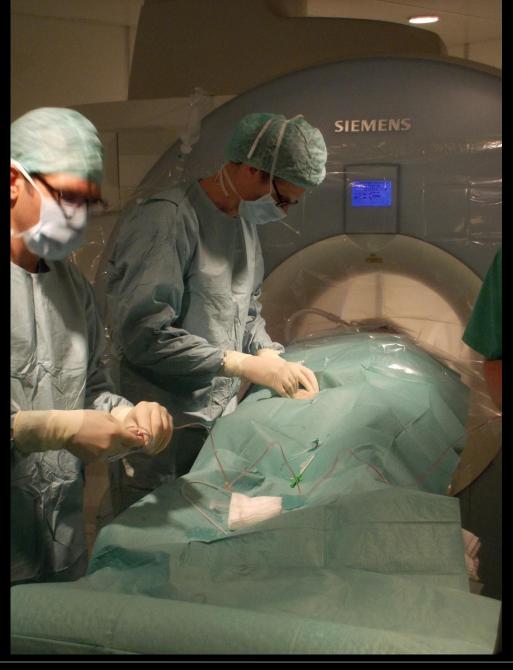

# Invasive pressure measurement by CMR without flouroscopy

Sohrab Fratz



Pediatric Cardiology and Congenital Heart Disease
Deutsches Herzzentrum München
(German Heart Center Munich)



















» MRT tauglich MRI capable

Elektrisch nicht leitend electrically insulating







## invasive pressure measurement

### pig





## invasive pressure measurement

## pig

























### invasive pressure measurement

## patient with restenosis of CoA













standard scan: morphology volumes flow

prepare real-time slice orientations



































**Sohrab Fratz, Munich** Nice, February 2015





Invasive pressure measurement by CMR without flouroscopy iCMR workshop

**Sohrab Fratz, Munich** Nice, February 2015





Invasive pressure measurement by CMR without flouroscopy iCMR workshop

**Sohrab Fratz, Munich** Nice, February 2015















# Invasive pressure measurement by CMR without flouroscopy

### Sohrab Fratz



Pediatric Cardiology and Congenital Heart Disease
Deutsches Herzzentrum München
(German Heart Center Munich)