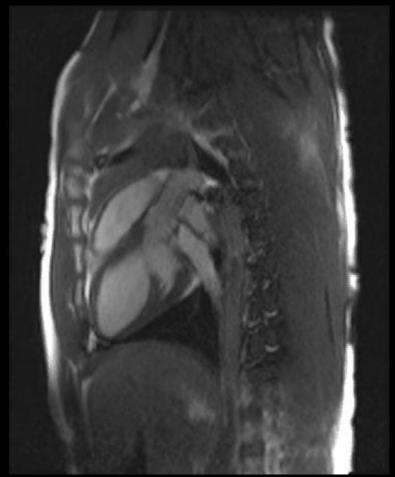

## patient with restenosis of CoA

standard scan: morphology volumes flow

prepare real-time slice orientations

**Sohrab Fratz, Munich** Nice, February 2015

Invasive pressure measurement by CMR without flouroscopy iCMR workshop