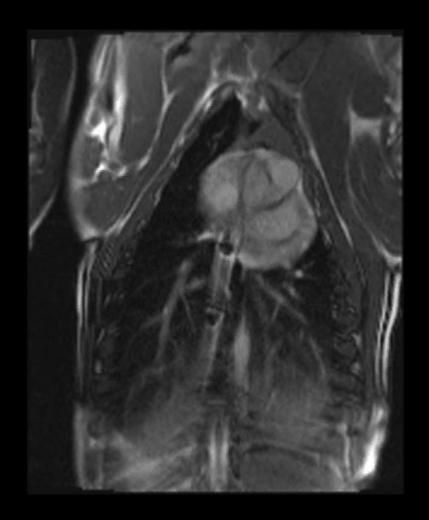

## patient with restenosis of CoA

standard scan: morphology volumes flow

prepare real-time slice orientations

**Sohrab Fratz, Munich** Nice, February 2015

Invasive pressure measurement by CMR without flouroscopy iCMR workshop