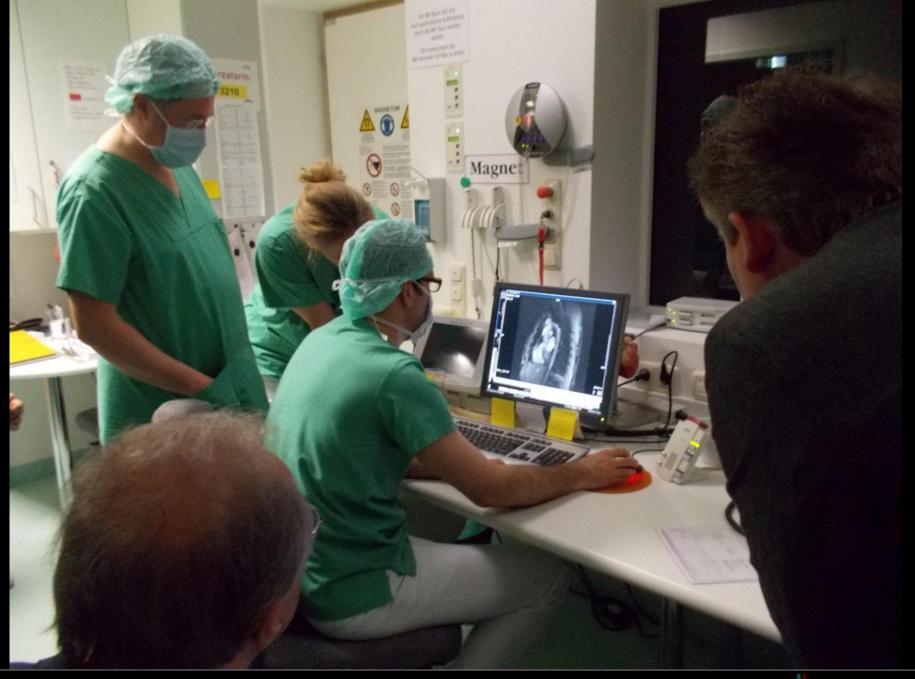

# Invasive pressure measurement by CMR without flouroscopy

Sohrab Fratz



Pediatric Cardiology and Congenital Heart Disease
Deutsches Herzzentrum München
(German Heart Center Munich)



















» MRT tauglich MRI capable

Elektrisch nicht leitend electrically insulating







## invasive pressure measurement

### pig





## invasive pressure measurement

## pig

























### invasive pressure measurement

## patient with restenosis of CoA













standard scan: morphology volumes flow

prepare real-time slice orientations



































**Sohrab Fratz, Munich** Nice, February 2015





Invasive pressure measurement by CMR without flouroscopy iCMR workshop

**Sohrab Fratz, Munich** Nice, February 2015





Invasive pressure measurement by CMR without flouroscopy iCMR workshop

**Sohrab Fratz, Munich** Nice, February 2015















# Invasive pressure measurement by CMR without flouroscopy

### Sohrab Fratz



Pediatric Cardiology and Congenital Heart Disease
Deutsches Herzzentrum München
(German Heart Center Munich)