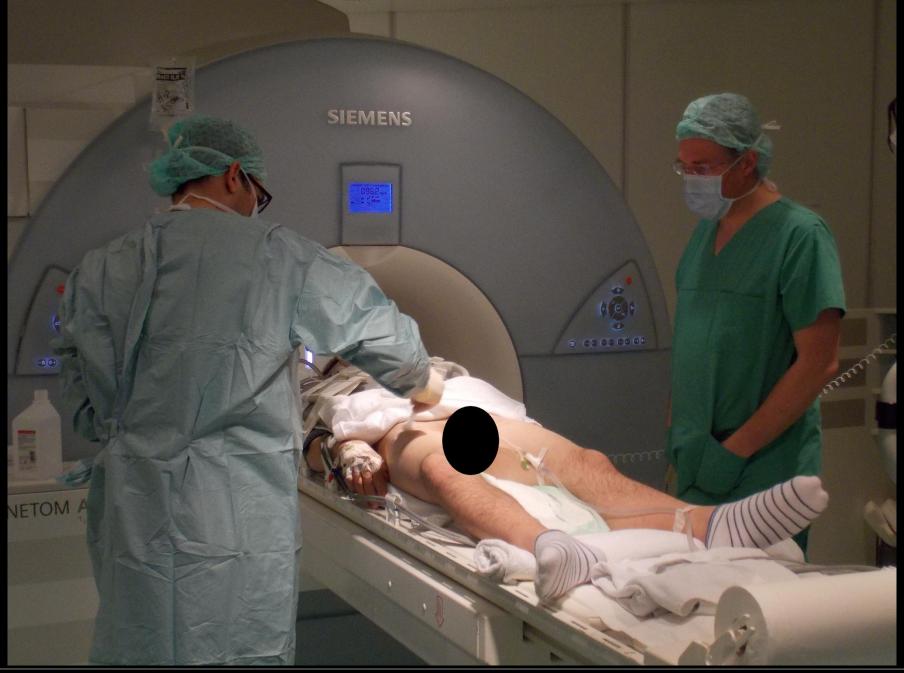

# Invasive pressure measurement by CMR without flouroscopy

Sohrab Fratz



Pediatric Cardiology and Congenital Heart Disease
Deutsches Herzzentrum München
(German Heart Center Munich)



















» MRT tauglich MRI capable

Elektrisch nicht leitend electrically insulating







## invasive pressure measurement

### pig





## invasive pressure measurement

## pig

























### invasive pressure measurement

## patient with restenosis of CoA













standard scan: morphology volumes flow

prepare real-time slice orientations



































**Sohrab Fratz, Munich** Nice, February 2015





Invasive pressure measurement by CMR without flouroscopy iCMR workshop

**Sohrab Fratz, Munich** Nice, February 2015





Invasive pressure measurement by CMR without flouroscopy iCMR workshop

**Sohrab Fratz, Munich** Nice, February 2015















# Invasive pressure measurement by CMR without flouroscopy

### Sohrab Fratz



Pediatric Cardiology and Congenital Heart Disease
Deutsches Herzzentrum München
(German Heart Center Munich)