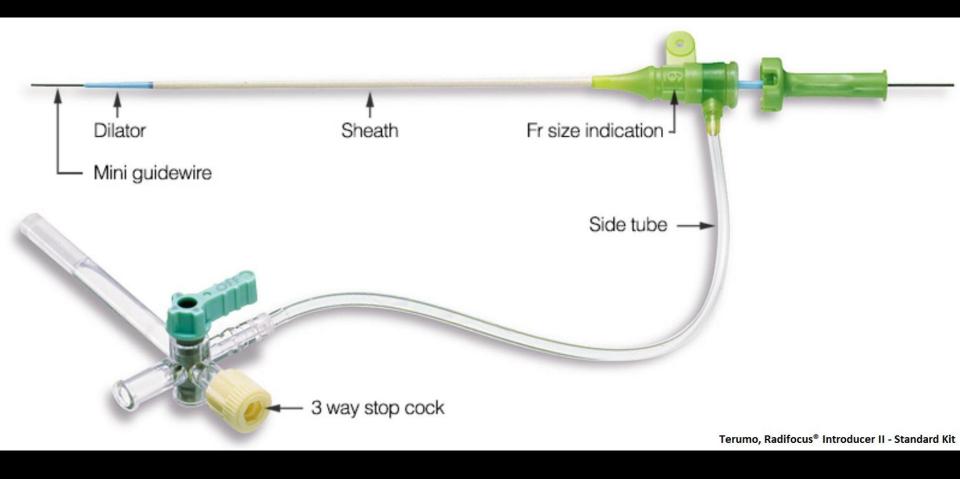

# Invasive pressure measurement by CMR without flouroscopy

Sohrab Fratz

Pediatric Cardiology and Congenital Heart Disease
Deutsches Herzzentrum München
(German Heart Center Munich)

» MRT tauglich MRI capable

Elektrisch nicht leitend electrically insulating