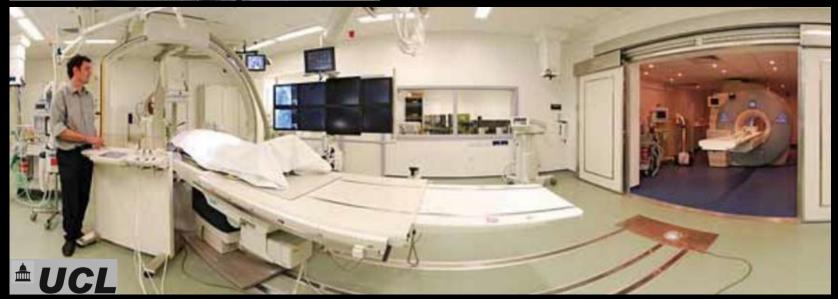

## patient with restenosis of CoA

standard scan: morphology volumes flow

prepare real-time slice orientations

**Sohrab Fratz, Munich** Nice, February 2015

Invasive pressure measurement by CMR without flouroscopy iCMR workshop