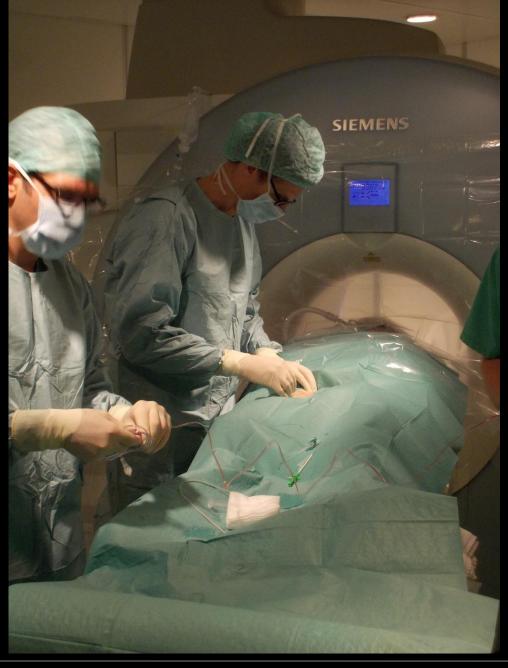

## patient with restenosis of CoA

standard scan: morphology volumes flow

prepare real-time slice orientations

**Sohrab Fratz, Munich** Nice, February 2015

Invasive pressure measurement by CMR without flouroscopy iCMR workshop